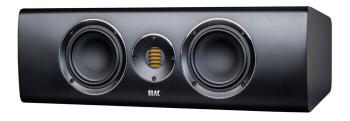

Dimensions (HxWxD): 08.34 x 24.41 x 7.79 (212 x 620 x 198 mm)

Back Carina CC 241.4

Front Carina CC 241.4