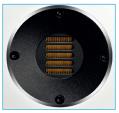

## **ELAC**Carina CC 241.4

Developed from the renowned award winning 240 series.

Jet Folded Ribbon Tweeter ELAC's JET tweeters enthrall with its lightning-fast response and wide dynamic range, offering minimal distortion, lots of headroom and a wider frequency range.