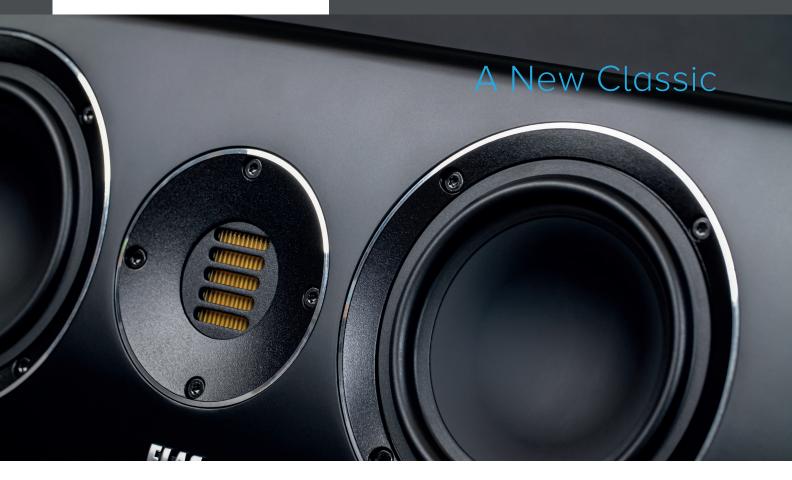

## **ELAC**Carina CC 241.4

Developed from the renowned award winning 240 series.

Jet Folded Ribbon Tweeter ELAC's JET tweeters enthrall with its lightning-fast response and wide dynamic range, offering minimal distortion, lots of headroom and a wider frequency range.

Sophisticated Compound Curvature Aluminum Woofer
To match the capabilities of

To match the capabilities of the JET tweeter the compound curvature cone has been developed to control the cone breakup and move it well beyond the operating range of the woofer.

An eye on tradition and modernity: in the development of the Carina series, the success of series 240 was acknowledged and, at the same time, the view of modernity was addressed. JET tweeters, special woofer chassis, elaborate crossovers - the goal was from the beginning a powerful, rousing and at the same time natural, dynamic sound.