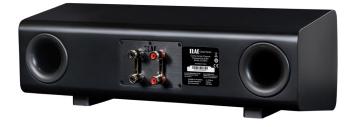

Dimensions (HxWxD): 08.34 x 24.41 x 7.79 (212 x 620 x 198 mm)

Back Carina CC 241.4

Front Carina CC 241.4